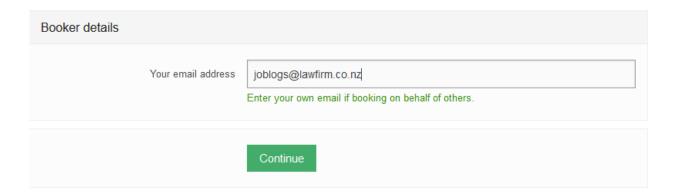

- Click 'View selections'.
- Review your selections on the next page and click 'Book now'.
- Enter Booker's details (your email address). Click 'Continue'.

 On the next page, enter each attendee's details: Full name, Email address, Organisation, Dietary requirements, Membership status and Profession.