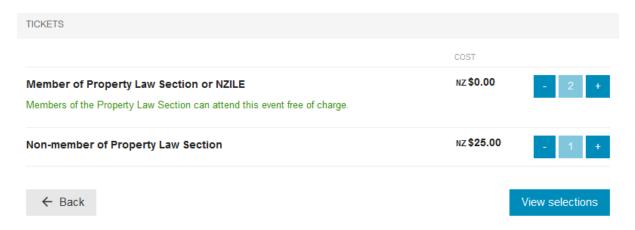

## **Instructions for Registering for an Event**

• First, determine how many PLS/NZILE members vs non-members you are registering.

You will be required to enter the total number of people being registered on the first page, as well as how many are members and non-members, before you enter each person's details.

The number of members and non-members indicated on the first screen will dictate how much is charged, even if you enter different membership information in the attendee details (i.e. there is no cross-referencing or validation). Therefore, you need to be aware of each attendee's membership status before registering. Contact PLS or NZILE if in doubt.

- Click 'View selections'.
- Review your selections on the next page and click 'Book now'.
- Enter Booker's details (your email address). Click 'Continue'.

 On the next page, enter each attendee's details: Full name, Email address, Organisation, Dietary requirements, Membership status and Profession.