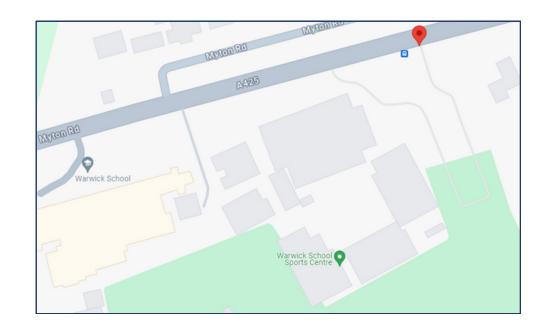

## **Directions to Warwick Campus**

From Leamington Spa please make your way along Myton Road (A425) approximately 1.2 miles.

Once you have got to the crossing please take the second left into Warwick Junior School Car Park.

Please park your car safely and make your way to sign in at Warwick Junior School Reception

#### WARWICK JUNIOR SCHOOL CAR PARK