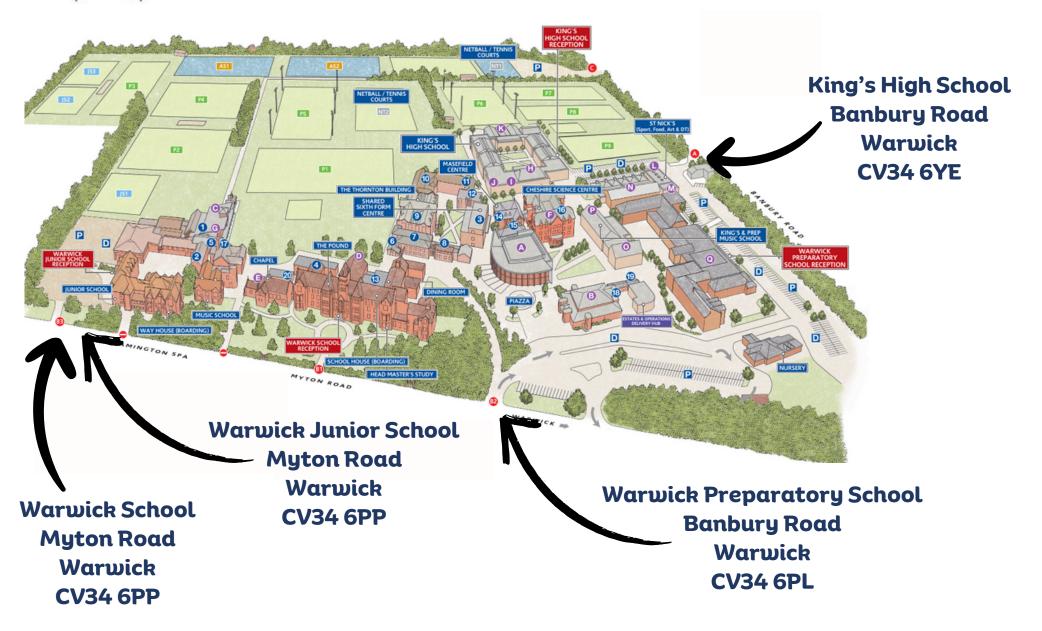

ol Car Park.

Please park your car safely and make your way to sign in at Warwick Junior School Reception

#### WARWICK JUNIOR SCHOOL CAR PARK





# Warwick Campus

## **Directions to Warwick Campus**

From Warwick (Coventry Road) please head south on Coventry Road A429. Continue on A429.

Turn right at the traffic light junction onto St Nicholas Church St.

Continue and turn left at the end onto Banbury Road A425.

Continue until the roundabout and take a left onto Myton Road A425.

Continue on Myton Road and take the third right into Warwick Junior School Car Park.

### WARWICK JUNIOR SCHOOL CAR PARK



Please park your car safely and make your way to sign in at Warwick Junior School Reception

# Warwick Campus

### On site car parks.

Please use the allocated car park for your event.