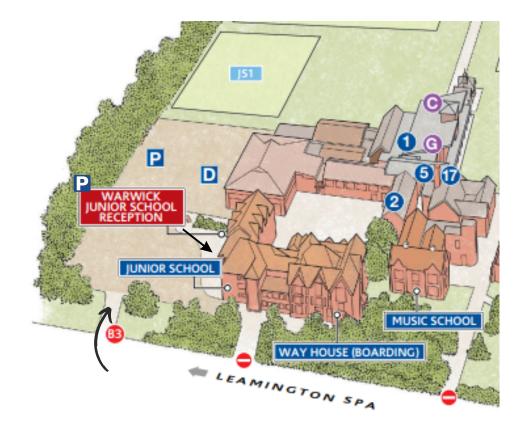

## **Directions to Warwick Campus**

From Warwick (Coventry Road) please head south on Coventry Road A429. Continue on A429.

Turn right at the traffic light junction onto St Nicholas Church St.

Continue and turn left at the end onto Banbury Road A425.

Continue until the roundabout and take a left onto Myton Road A425.

Continue on Myton Road and take the third right into Warwick Junior School Car Park.

### WARWICK JUNIOR SCHOOL CAR PARK

Please park your car safely and make your way to sign in at Warwick Junior School Reception