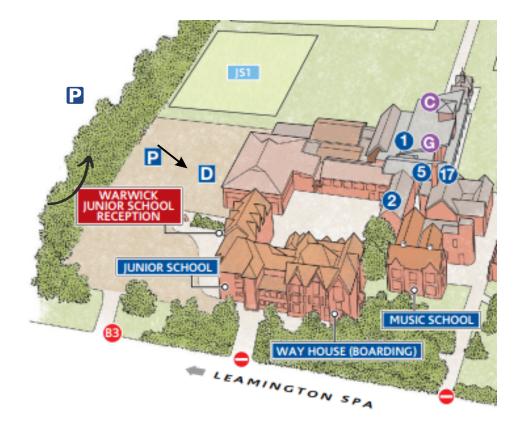

## **Directions to Warwick Campus**

From Leamington Spa please make your way along Myton Road (A425) approximately 1.2 miles.

Once you have got to the crossing please take the second left into Warwick Junior School Car Park.

Please park your car safely and make your way to sign in at Warwick Junior School Reception

#### WARWICK JUNIOR SCHOOL CAR PARK