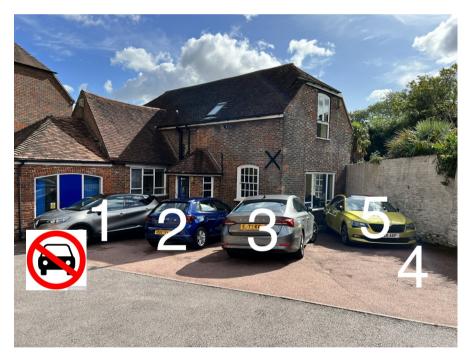

## Finding LV Life Wellbeing Centre

The studio is on the site of Perry Analytical 1 Old Manor Cottages, Wickham Road, Fareham, PO16 7BS

There is some on-site parking on the <u>evenings and weekends only</u> in spaces 2, 3, 4 & 5 as pictured below. Strictly no parking in space 1 at any time.