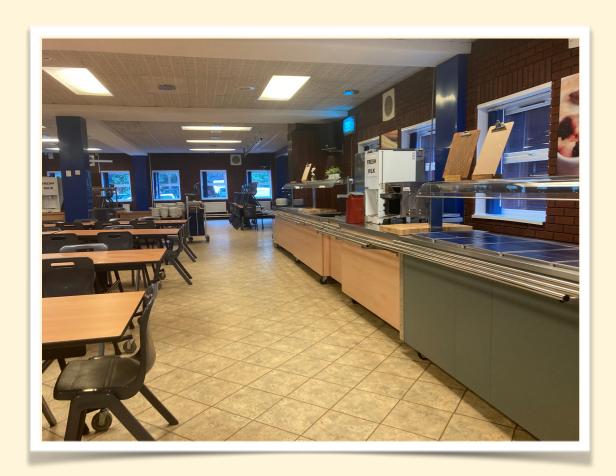

T 2025

OLD SWINFORD HOSPITAL SCHOOL "OSH"

WWW.OSHSCH.COM

STOURBRIDGE, WEST MIDLANDS

### Focusing School 2025

As a state boarding school in the West Midlands, the Old Swinford Hospital School is an ideal venue set in beautiful grounds, and with accommodation and catering facilities for up to 140 people. Founded in 1667 by Thomas Foley, it's one of the oldest educational institutions in the region, with a rich history dating back to just after the Great Fire of London. It has a long-standing tradition of providing education to 'poor but honest' families, reflecting its commitment to community and social values.

www.oshsch.com

### Overview of campus - 17th to 20th century buildings







4 classrooms ground floor 3 classrooms first floor





I large art/drama room first floor











### DINING HALLS



## Two boarding houses available:

- Potter
- Foster
- Bedrooms are singles, doubles or quads (photos from website)
- All shared bathrooms
- Limited number of accessible bedrooms









# Typical boarding house lounge/recreation rooms













### DIRECTIONS

- By Train: most trains arrive into Birmingham New Street station, a short walk across town to either Moor St station or Snowhill station provides regular direct trains to Stourbridge Junction (approx 30 mins). OSH is a 5-minute taxi ride or a 20-minute walk (one uphill then gently down).
- By Bus: Line 9 bus from Birmingham city centre to Stourbridge Interchange (60 mins), then the 318 bus (10 mins)
- The school has a car park which is available for delegates.
- Driving: For satnav directions please use