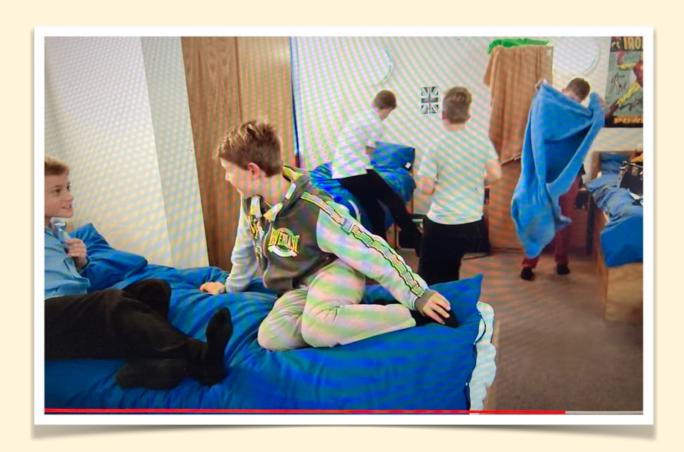

## Two boarding houses available:

- Potter
- Foster
- Bedrooms are singles, doubles or quads (photos from website)
- All shared bathrooms
- Limited number of accessible bedrooms