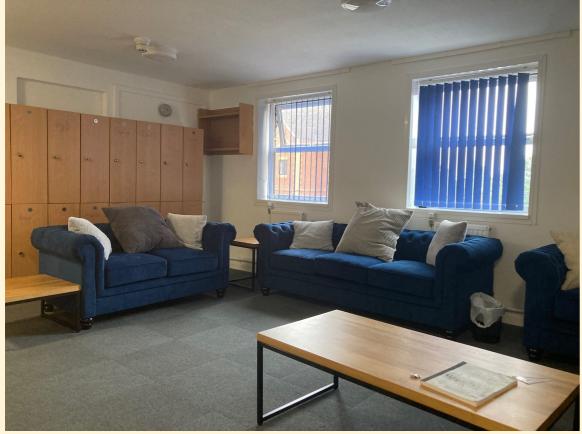

nue set in beautiful grounds, and with accommodation and catering facilities for up to 140 people. Founded in 1667 by Thomas Foley, it's one of the oldest educational institutions in the region, with a rich history dating back to just after the Great Fire of London. It has a long-standing tradition of providing education to 'poor but honest' families, reflecting its commitment to community and social values.

www.oshsch.com

### Overview of campus - 17th to 20th century buildings







4 classrooms ground floor 3 classrooms first floor





I large art/drama room first floor











### DINING HALLS



## Two boarding houses available:

- Potter
- Foster
- Bedrooms are singles, doubles or quads (photos from website)
- All shared bathrooms
- Limited number of accessible bedrooms









# Typical boarding house lounge/recreation rooms













### DIRECTIONS

- By Train: most trains arrive into Birmingham New Street station, a short walk across town to either Moor St station or Snowhill station provides regular direct trains to Stourbridge Junction (approx 30 mins). OSH is a 5-minute taxi ride or a 20-minute walk (one uphill then gently down).
- By Bus: Line 9 bus from Birmingham city centre to Stourbridge Interchange (60 mins), then the 318 bus (10 mins)
- The school has a car park which is available for delegates.
- Driving: For satnav directions please use postcode DY8 1RQ

Old Swinford Hospital School

Heath Lane

Stourbridge

DY8 1QX

#### Alternative nearby accommodation



### For those not wishing to stay on site, here are some options.

**Seven Stars Inn:**