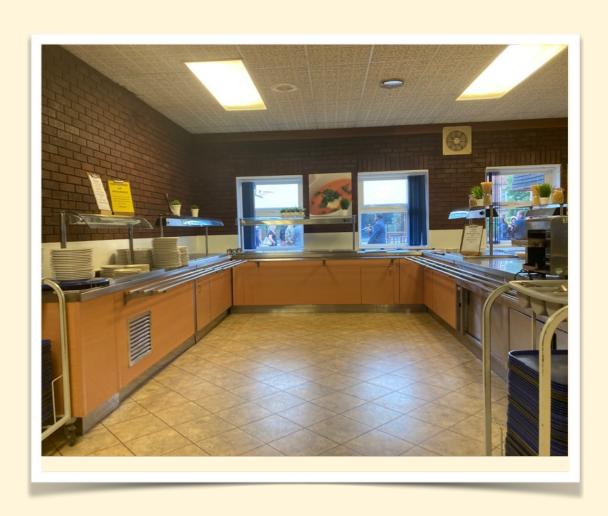

OSPITAL SCHOOL "OSH"

WWW.OSHSCH.COM

STOURBRIDGE, WEST MIDLANDS

### Focusing School 2025

As a state boarding school in the West Midlands, the Old Swinford Hospital School is an ideal venue set in beautiful grounds, and with accommodation and catering facilities for up to 140 people. Founded in 1667 by Thomas Foley, it's one of the oldest educational institutions in the region, with a rich history dating back to just after the Great Fire of London. It has a long-standing tradition of providing education to 'poor but honest' families, reflecting its commitment to community and social values.

www.oshsch.com

### Overview of campus - 17th to 20th century buildings







4 classrooms ground floor 3 classrooms first floor





I large art/drama room first floor











### DINING HALLS



## Two boarding houses available:

- Potter
- Foster
- Bedrooms are singles, doubles or quads (photos from website)
- All shared bathrooms
- Limited number of accessible bedrooms









# Typical boarding house lounge/recreation rooms













### DIRECTIONS

- By Train: most trains arrive into Birmingham New Street station, a short walk across town to either Moor St station or Snowhill station provides regular direct trains to Stourbridge Junction (approx 30 mins). OSH is a 5-minute taxi ride or a 20-minute walk (one uphill then gently down).
- By Bus: Line 9 bus from Birmingham city centre to Stourbridge Interchange (60 mins), then the 318 bus (10 mins)
- The school has a car park which is available for delegates.
- Driving: For satnav directions please use postcode DY8 1RQ

Old