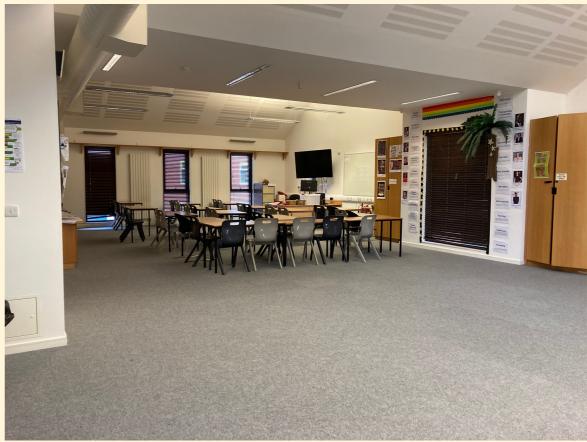

UST 2025

OLD SWINFORD HOSPITAL SCHOOL "OSH"

WWW.OSHSCH.COM

STOURBRIDGE, WEST MIDLANDS

### Focusing School 2025

As a state boarding school in the West Midlands, the Old Swinford Hospital School is an ideal venue set in beautiful grounds, and with accommodation and catering facilities for up to 140 people. Founded in 1667 by Thomas Foley, it's one of the oldest educational institutions in the region, with a rich history dating back to just after the Great Fire of London. It has a long-standing tradition of providing education to 'poor but honest' families, reflecting its commitment to community and social values.

www.oshsch.com

### Overview of campus - 17th to 20th century buildings







4 classrooms ground floor 3 classrooms first floor





I large art/drama room first floor











### DINING HALLS



## Two boarding houses available:

- Potter
- Foster
- Bedrooms are singles, doubles or quads (photos from website)
- All shared bathrooms
- Limited number of accessible bedrooms









# Typical boarding house lounge/recreation rooms













### DIRECTIONS

- By Train: most trains arrive into Birmingham New Street station, a short walk across town to either Moor St station or Snowhill station provides regular direct trains to Stourbridge Junction (approx 30 mins). OSH is a 5-minute taxi ride or a 20-minute walk (one uphill then gently down).
- By Bus: Line 9 bus from Birmingham city centre to Stourbridge Interchange (60 mins), then the 318 bus (10 mins)
- The school has a car park which is available for delegates.
- Driving: For satnav directions please us