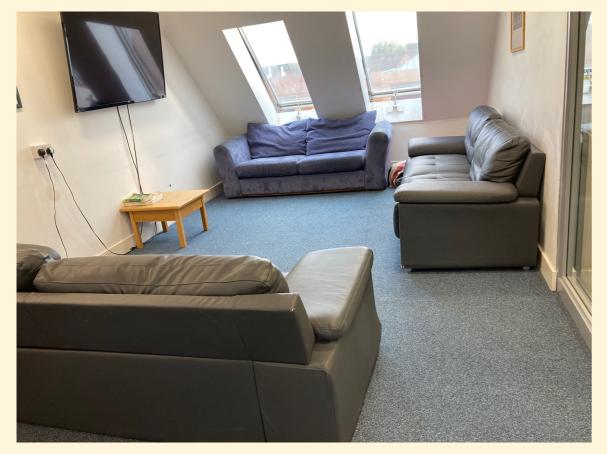

venue set in beautiful grounds, and with accommodation and catering facilities for up to 140 people. Founded in 1667 by Thomas Foley, it's one of the oldest educational institutions in the region, with a rich history dating back to just after the Great Fire of London. It has a long-standing tradition of providing education to 'poor but honest' families, reflecting its commitment to community and social values.

www.oshsch.com

### Overview of campus - 17th to 20th century buildings







4 classrooms ground floor 3 classrooms first floor





I large art/drama room first floor











### DINING HALLS



## Two boarding houses available:

- Potter
- Foster
- Bedrooms are singles, doubles or quads (photos from website)
- All shared bathrooms
- Limited number of accessible bedrooms









# Typical boarding house lounge/recreation rooms













### DIRECTIONS

- By Train: most trains arrive into Birmingham New Street station, a short walk across town to either Moor St station or Snowhill station provides regular direct trains to Stourbridge Junction (approx 30 mins). OSH is a 5-minute taxi ride or a 20-minute walk (one uphill then gently down).
- By Bus: Line 9 bus from Birmingham city centre to Stourbridge Interchange (60 mins), then the 318 bus (10 mins)
- The school has a car park which is available for delegates.
- Driving: For satnav directions please use postcode DY8 1RQ

Old Swinford Hospital School

Heath Lane

Stourbridge

DY8 1QX

#### Alternative nearby accommodation



### For those not wishing to stay on site, here are some options.

**Seven Stars Inn: