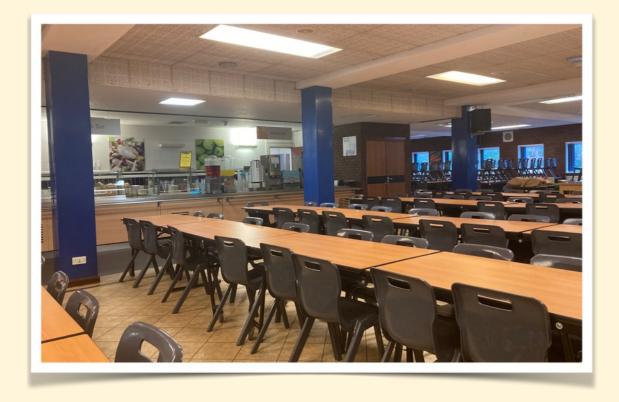

2025

OLD SWINFORD HOSPITAL SCHOOL "OSH"

WWW.OSHSCH.COM

STOURBRIDGE, WEST MIDLANDS

### Focusing School 2025

As a state boarding school in the West Midlands, the Old Swinford Hospital School is an ideal venue set in beautiful grounds, and with accommodation and catering facilities for up to 140 people. Founded in 1667 by Thomas Foley, it's one of the oldest educational institutions in the region, with a rich history dating back to just after the Great Fire of London. It has a long-standing tradition of providing education to 'poor but honest' families, reflecting its commitment to community and social values.

www.oshsch.com

### Overview of campus - 17th to 20th century buildings







4 classrooms ground floor 3 classrooms first floor





I large art/drama room first floor











### DINING HALLS



## Two boarding houses available:

- Potter
- Foster
- Bedrooms are singles, doubles or quads (photos from website)
- All shared bathrooms
- Limited number of accessible bedrooms









# Typical boarding house lounge/recreation rooms













### DIRECTIONS

- By Train: most trains arrive into Birmingham New Street station, a short walk across town to either Moor St station or Snowhill station provides regular direct trains to Stourbridge Junction (approx 30 mins). OSH is a 5-minute taxi ride or a 20-minute walk (one uphill then gently down).
- By Bus: Line 9 bus from Birmingham city centre to Stourbridge Interchange (60 mins), then the 318 bus (10 mins)
- The school has a car park which is available for delegates.
- Driving: For satnav directions please use po