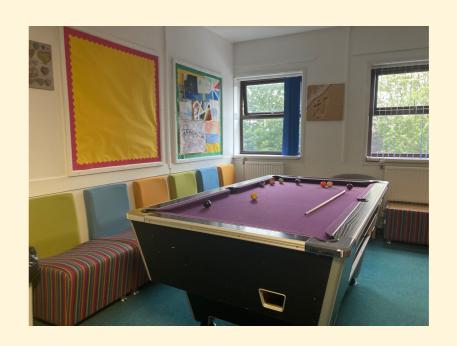

and catering facilities for up to 140 people. Founded in 1667 by Thomas Foley, it's one of the oldest educational institutions in the region, with a rich history dating back to just after the Great Fire of London. It has a long-standing tradition of providing education to 'poor but honest' families, reflecting its commitment to community and social values.

www.oshsch.com

### Overview of campus - 17th to 20th century buildings







4 classrooms ground floor 3 classrooms first floor





I large art/drama room first floor











### DINING HALLS



## Two boarding houses available:

- Potter
- Foster
- Bedrooms are singles, doubles or quads (photos from website)
- All shared bathrooms
- Limited number of accessible bedrooms









# Typical boarding house lounge/recreation rooms













### DIRECTIONS

- By Train: most trains arrive into Birmingham New Street station, a short walk across town to either Moor St station or Snowhill station provides regular direct trains to Stourbridge Junction (approx 30 mins). OSH is a 5-minute taxi ride or a 20-minute walk (one uphill then gently down).
- By Bus: Line 9 bus from Birmingham city centre to Stourbridge Interchange (60 mins), then the 318 bus (10 mins)
- The school has a car park which is available for delegates.
- Driving: For satnav directions please use postcode DY8 1RQ

Old Swinford Hospital School

Heath Lane

Stourbridge

DY8 1QX

#### Alternative nearby accommodation



### For those not wishing to stay on site, here are some options.

**Seven Stars Inn:** 20 mins walk .5 mile (very close to Stourbridge Jun