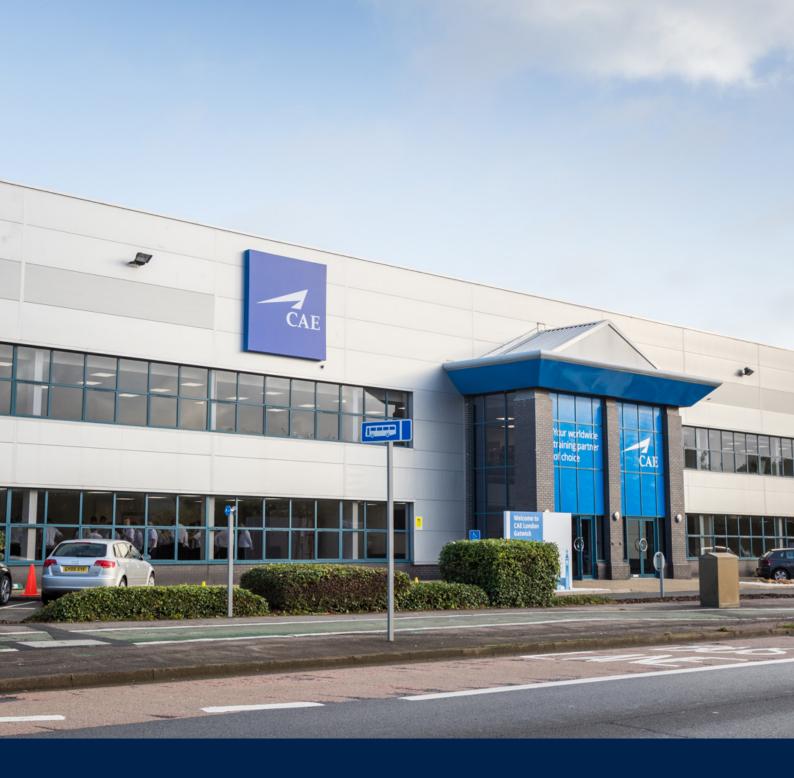

# About the Academy

Our brand new state-of-the-art CAE London
Gatwick training facility is approximately three
miles from Gatwick airport and is located on
Manor Royal Business District. The training
centre houses 18 full-flight simulator bays as well
Computer Based Training facilities, Airbus and
Embraer FTD's and fully equipped classrooms
for cadets, advanced pilot and cabin
crew training.

The CAE London Gatwick also has dedicated training facilities for easyJet.