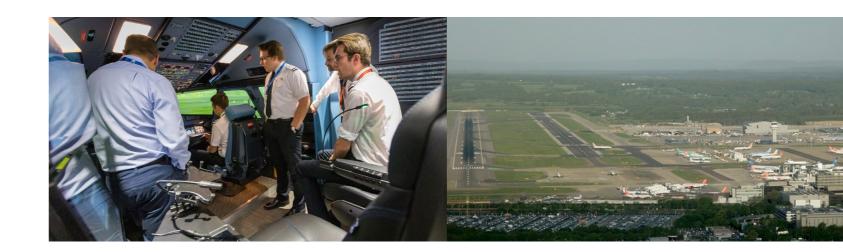

# About the Academy

Our brand new state-of-the-art CAE London
Gatwick training facility is approximately three
miles from Gatwick airport and is located on
Manor Royal Business District. The training
centre houses 18 full-flight simulator bays as well
Computer Based Training facilities, Airbus and
Embraer FTD's and fully equipped classrooms
for cadets, advanced pilot and cabin
crew training.

#### Airline pilot training

- Airbus: A320, A330, A350
- Boeing: 777