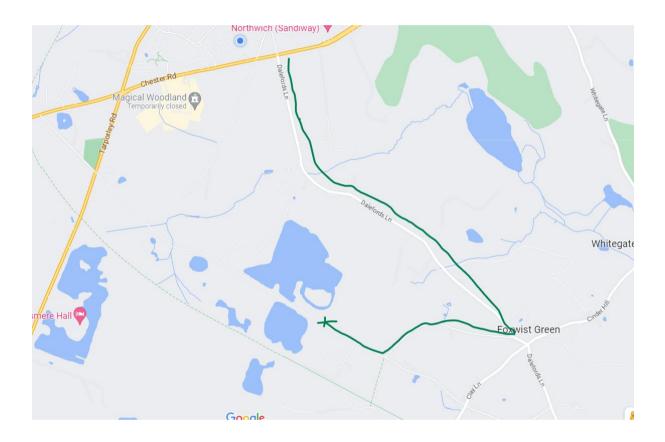

## **Directions to Cheshire Forest School:**

The postcode of CW8 2DD takes you almost to our meeting point which is at the end of Novia Scotia Lane. Alternatively, if you use 'what3words' the meeting location would be "nation.engraving.quibble"

## More detailed directions are as follows:

Take Dalefords Lane from the A556 with Define behind you. Pass Spans Garage on the left and continue along the lane with houses either side. You will pass Lambs Caravan Park on the right and shortly afterwards there is a right turn into Sandy Lane. Follow this to a T junction where you will need to turn right onto Novia Scotia Lane. Follow this a short distance to the end where you will see stone boulders and a metal gate. Please park either side of the lane.