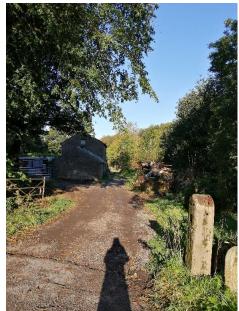

No Parking or dropping off is permitted along Chunal-Lane or on Gnat Hole Farm itself (as indicated by the red line)

Once parked, walk down the lane into the farm yard (indicated by the orange line).

Pass the farm building & the houses, then you will find the entrance to the woods on the left (indicated by the green marker).