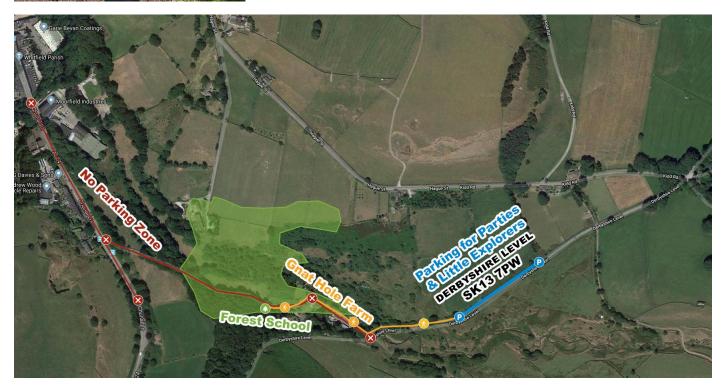

## Directions to Gnat Hole Farm for Parties & Little Explorers Session

Please park along the 300m stretch of grass verge along the Derbyshire Level (indicated by the blue line on the map below).

Use Postcode SK13 7PW & road name "Derbyshire Level" to find it on a Satnav.

No Parking or dropping off is permitted along Chunal-Lane or on Gnat Hole Farm itself (as indicated by the red line)

Once parked, walk down the lane into the farm yard (indicated by the orange line).

Pass the farm building & the houses, then you will find the entrance to the woods on the left (indicated by the green marker).