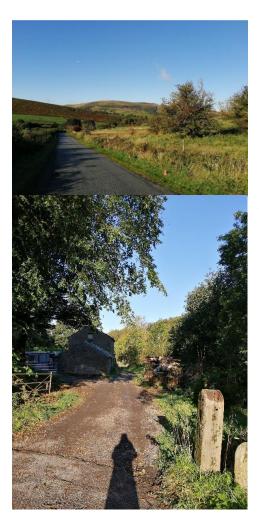

PLEASE READ CAREFULLY: Absolutely no driving through, parking or dropping off is permitted along Chunal-Lane or on Gnat Hole Farm itself (as indicated by the red line on the map below)

Please park along the 300m stretch of grass verge along the Derbyshire Level (indicated by the blue line on the map below).

Use Postcode SK13 7PW & road name "Derbyshire Level" to find it on a Satnav.

Once parked, walk down the lane into the farm yard (indicated by the orange line). Pass the farm building & the houses, then you will find the entrance to the woods on the left (indicated by the green marker).