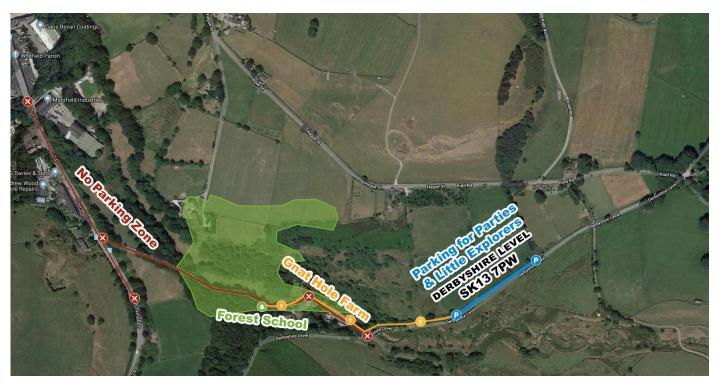

PLEASE READ CAREFULLY: Absolutely no driving through, parking or dropping off is permitted along Chunal-Lane or on Gnat Hole Farm itself (as indicated by the red line on the map below)

Please park along the 300m stretch of grass verge along the Derbyshire Level (indicated by the blue line on the map below).

Use Postcode SK13 7PW & road name "Derbyshire Level" to find it on a Satnav.

Once parked, walk down the lane into the farm yard (indicated by the orange line). Pass the farm building & the houses, then you will find the entrance to the woods on the left (indicated by the green marker).